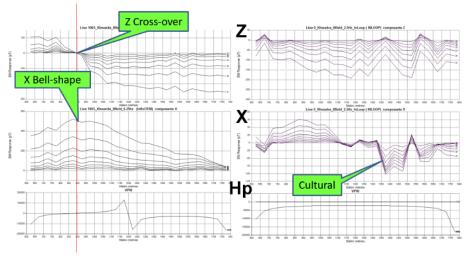

#### KHWADRA: results ARMIT-TDEM

### InfiniTEM

The InfiniTEM® loop configuration minimized coupling with the conductive overburden and revealed an anomaly associated with the massive sulphide lens, which the conventional in-loop configuration could not achieve.