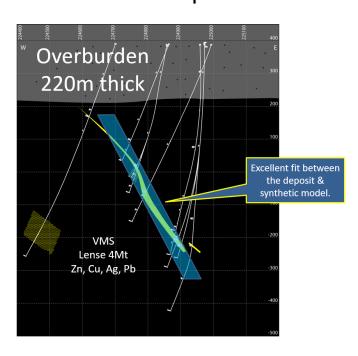

### InfiniTEM

The InfiniTEM® loop configuration minimized coupling with the conductive overburden and revealed an anomaly associated with the massive sulphide lens, which the conventional in-loop configuration could not achieve.